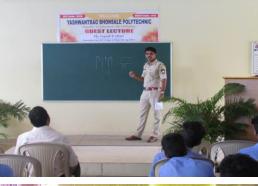

# **Train the Trainer Programs**

### MSBTE deputes faculties of Bhonsale Polytechnic for Industrial training at Fiat Automobiles, Pune

#### Hands on experience at the World Class manufacturing Unit

Sawantwadi: Maharashtra State Board of Technical Education Muntbai (MSBTE) has deputed Prof. Natha Salave and Prof. Alan Dicuza from Yashwantrae Bhonsale Polytechnic, Sawantwadi for industrial training program held at Fiat Automobiles Private Ltd, Ranjangaen, Dist.Pure.