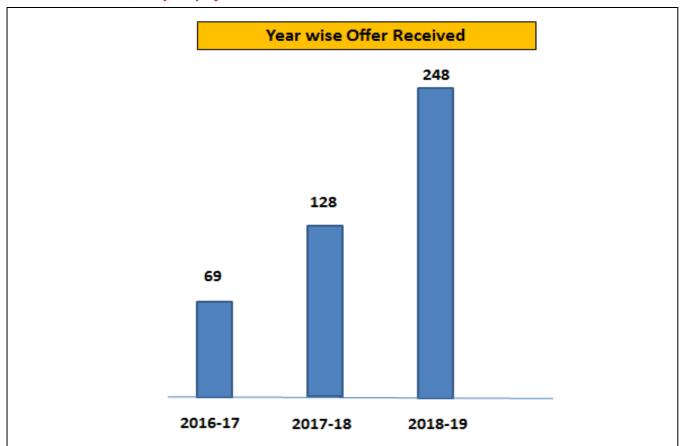

### Revolutionary steps for career excellence

YBP training & placement cell every year organizes campus placement drives & calls major corporate companies to recruit our students. The cell makes every effort and conducts activities like aptitude test, group discussions, presentation skills for grooming and preparing the students to appear for Campus Placement.