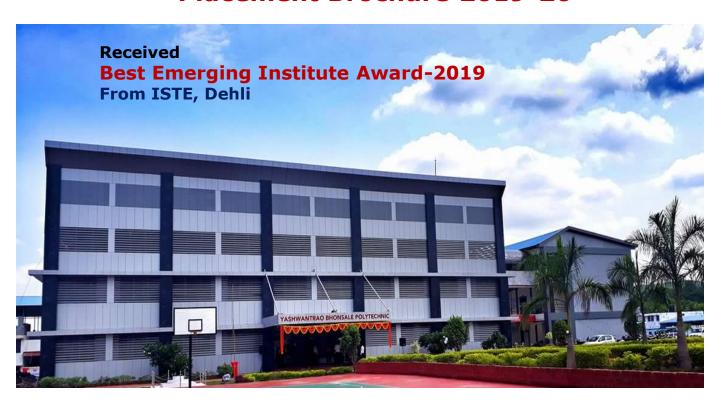

## **Placement Brochure 2019-20**

Year of establishment-2014 AICTE approved, DTE code-3470 MSBTE code-1742

## ABOUT US

Yashwantrao Bhonsale Polytechnic, Sawantwadi, established in 2014, is a comprehensive technical Institute located at Charathe (Vazarwadi), Sawantwadi, Dist. Sindhudurg enjoying a picturesque setting that is unique among the educational set-up of this region of Maharashtra. Having a distance of about 2.5 km. from city of Sawantwadi, it is a quiet and peaceful place maintaining an atmosphere where faculty and students would take the process of teaching and learning seriously.